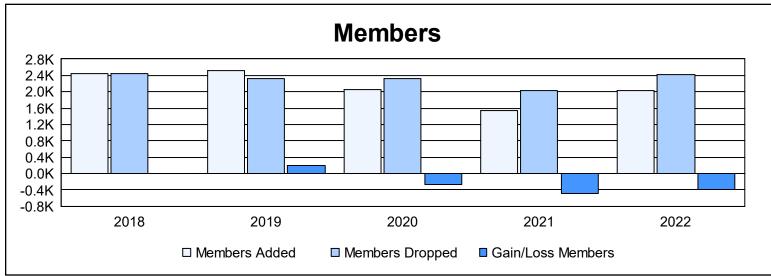

| Year      | New<br>Clubs | Dropped<br>Clubs | Gain/<br>Loss<br>Clubs | New<br>Members | Charter<br>Members | Reinstate<br>Members | Transfer<br>Members | Total<br>Member<br>Added | Total<br>Members<br>Dropped | Gain/<br>Loss<br>Members |
|-----------|--------------|------------------|------------------------|----------------|--------------------|----------------------|---------------------|--------------------------|-----------------------------|--------------------------|
| 2017-2018 | 12           | 9                | 3                      | 1,986          | 267                | 33                   | 154                 | 2,440                    | 2,433                       | 7                        |
| 2018-2019 | 11           | 7                | 4                      | 1,969          | 308                | 26                   | 209                 | 2,512                    | 2,318                       | 194                      |
| 2019-2020 | 6            | 3                | 3                      | 1,721          | 155                | 24                   | 158                 | 2,058                    | 2,332                       | -274                     |
| 2020-2021 | 7            | 5                | 2                      | 1,174          | 165                | 35                   | 173                 | 1,547                    | 2,035                       | -488                     |
| 2021-2022 | 12           | 11               | 1                      | 1,559          | 281                | 22                   | 172                 | 2,034                    | 2,411                       | -377                     |
| Average   | 10           | 7                | 3                      | 1,682          | 235                | 28                   | 173                 | 2,118                    | 2,306                       | -188                     |