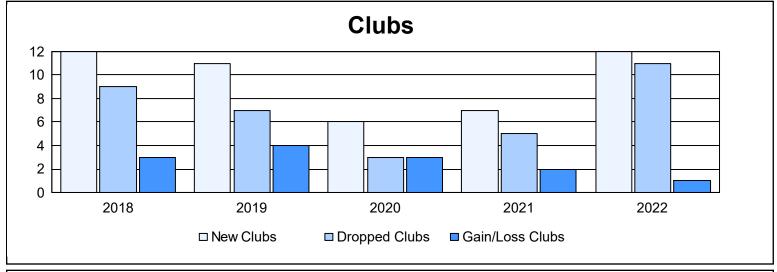

| Year      | New<br>Clubs | Dropped<br>Clubs | Gain/<br>Loss<br>Clubs | New<br>Members | Charter<br>Members | Reinstate<br>Members | Transfer<br>Members | Total<br>Member<br>Added | Total<br>Members<br>Dropped | Gain/<br>Loss<br>Members |
|-----------|--------------|------------------|------------------------|----------------|--------------------|----------------------|---------------------|--------------------------|-----------------------------|--------------------------|
| 2017-2018 | 12           | 9                | 3                      | 1,986          | 267                | 33                   | 154                 | 2,440                    | 2,433                       | 7                        |
| 2018-2019 | 11           | 7                | 4                      | 1,969          | 308                | 26                   | 209                 | 2,512                    | 2,318                       | 194                      |
| 2019-2020 | 6            | 3                | 3                      | 1,721          | 155                | 24                   | 158                 | 2,058                    | 2,332                       | -274                     |
| 2020-2021 | 7            | 5                | 2                      | 1,174          | 165                | 35                   | 173                 | 1,547                    | 2,035                       | -488                     |
| 2021-2022 | 12           | 11               | 1                      | 1,559          | 281                | 22                   | 172                 | 2,034                    | 2,411                       | -377                     |
| Average   | 10           | 7                | 3                      | 1,682          | 235                | 28                   | 173                 | 2,118                    | 2,306                       | -188                     |